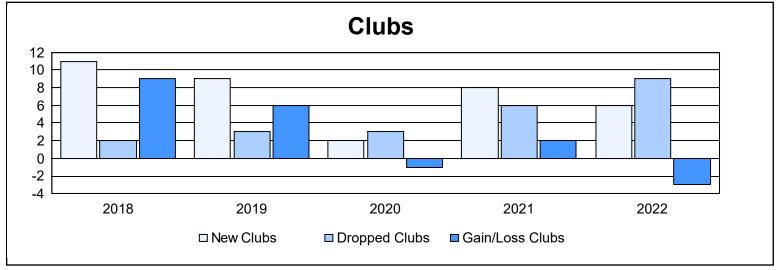

District 352 As of June 2022 Cumulative

| Year      | New<br>Clubs | Dropped<br>Clubs | Gain/<br>Loss<br>Clubs | New<br>Members | Charter<br>Members | Reinstate<br>Members | Transfer<br>Members | Total<br>Member<br>Added | Total<br>Members<br>Dropped | Gain/<br>Loss<br>Members |
|-----------|--------------|------------------|------------------------|----------------|--------------------|----------------------|---------------------|--------------------------|-----------------------------|--------------------------|
| 2017-2018 | 11           | 2                | 9                      | 335            | 396                | 20                   | 37                  | 788                      | 474                         | 314                      |
| 2018-2019 | 9            | 3                | 6                      | 269            | 335                | 57                   | 31                  | 692                      | 674                         | 18                       |
| 2019-2020 | 2            | 3                | -1                     | 131            | 77                 | 18                   | 14                  | 240                      | 399                         | -159                     |
| 2020-2021 | 8            | 6                | 2                      | 132            | 225                | 12                   | 8                   | 377                      | 376                         | 1                        |
| 2021-2022 | 6            | 9                | -3                     | 233            | 236                | 20                   | 12                  | 501                      | 582                         | -81                      |
| Average   | 7            | 5                | 3                      | 220            | 254                | 25                   | 20                  | 520                      | 501                         | 19                       |