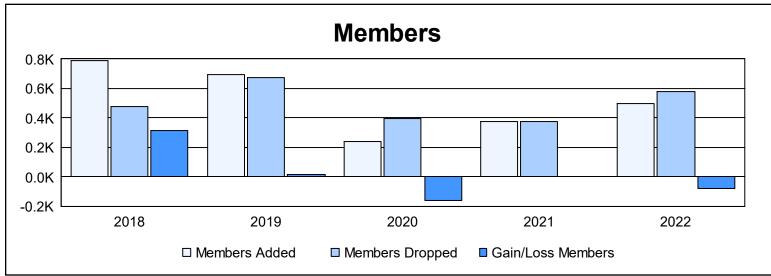

District 352 As of June 2022 Cumulative

| Year      | New<br>Clubs | Dropped<br>Clubs | Gain/<br>Loss<br>Clubs | New<br>Members | Charter<br>Members | Reinstate<br>Members | Transfer<br>Members | Total<br>Member<br>Added | Total<br>Members<br>Dropped | Gain/<br>Loss<br>Members |
|-----------|--------------|------------------|------------------------|----------------|--------------------|----------------------|---------------------|--------------------------|-----------------------------|--------------------------|
| 2017-2018 | 11           | 2                | 9                      | 335            | 396                | 20                   | 37                  | 788                      | 474                         | 314                      |
| 2018-2019 | 9            | 3                | 6                      | 269            | 335                | 57                   | 31                  | 692                      | 674                         | 18                       |
| 2019-2020 | 2            | 3                | -1                     | 131            | 77                 | 18                   | 14                  | 240                      | 399                         | -159                     |
| 2020-2021 | 8            | 6                | 2                      | 132            | 225                | 12                   | 8                   | 377                      | 376                         | 1                        |
| 2021-2022 | 6            | 9                | -3                     | 233            | 236                | 20                   | 12                  | 501                      | 582                         | -81                      |
| Average   | 7            | 5                | 3                      | 220            | 254                | 25                   | 20                  | 520                      | 501                         | 19                       |